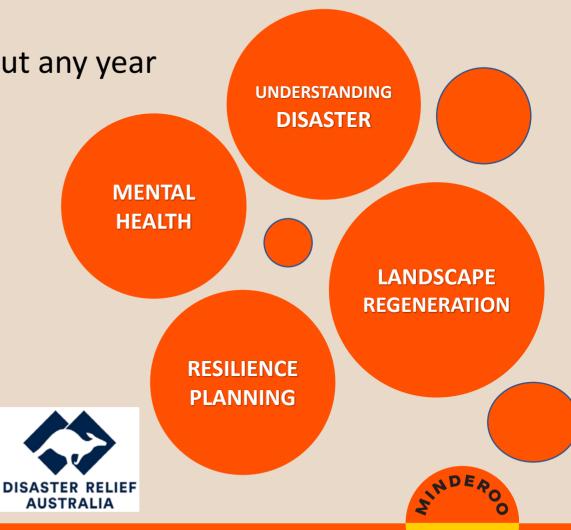

#### **Australian Resilience Corps**

A national resilience volunteer corps to help communities to ADAPT and PREPARE throughout any year

Fire Fund team with Back Track in Armidale, New South Wales.