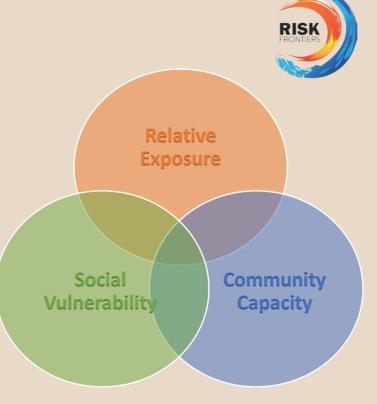

#### Where do we begin?

| Relative Exposure 1/3 Exposure 1/3 Exposure 1/3 Exposure 1/3 Exposure 1/3  Physical Exposure to Hazard 2  Physical Vulnerability Physical Vulnerability Physical Vulnerability [Building Age Cat Modelling Cat Modelling [AALs] 2  Community Disadvantage Premature Deaths Avoidable Deaths Deaths  Mental Health Exposure to Community Connectedness Population Change Distance to Education Facilities Distance to Emergency Facilities Distance to Larger Urban Centre Grants Awarded Distance to Major Roads Distance to Railway Stations Disasters past 10 Years New residents past 5 Years Internet Access Unemployment                                                                                                                                                                                                                                                                                                                                                                                                                                                                                                                                                                                                                                                                                                                                                                                                                                                                                                                                                                                                                                                                                                                                                                                                                                                                                                                                                                                                                                                                                                 |       |
|-------------------------------------------------------------------------------------------------------------------------------------------------------------------------------------------------------------------------------------------------------------------------------------------------------------------------------------------------------------------------------------------------------------------------------------------------------------------------------------------------------------------------------------------------------------------------------------------------------------------------------------------------------------------------------------------------------------------------------------------------------------------------------------------------------------------------------------------------------------------------------------------------------------------------------------------------------------------------------------------------------------------------------------------------------------------------------------------------------------------------------------------------------------------------------------------------------------------------------------------------------------------------------------------------------------------------------------------------------------------------------------------------------------------------------------------------------------------------------------------------------------------------------------------------------------------------------------------------------------------------------------------------------------------------------------------------------------------------------------------------------------------------------------------------------------------------------------------------------------------------------------------------------------------------------------------------------------------------------------------------------------------------------------------------------------------------------------------------------------------------------|-------|
| Relative Exposure  1/3  Physical Vulnerability  Cat Modelling  Cat Modelling  Cat Modelling  Cat Modelling  Cat Modelling  Community Disadvantage [IRSD]  Premature Deaths  Avoidable Deaths  Deaths  Kessler Mental Health  Chronic Mental Health  Number of Volunteers in the Community Population Change  Distance to Education Facilities  Distance to Emergency Folis at Risk  Community Disadvantage  Premature Deaths  Avoidable Deaths  Deaths  Kessler Mental Health  Chronic Mental Health  Number of Volunteers in the Community Connected- ness  Distance to Education Facilities  Distance to Emergency Facilities  Distance to Larger Urban Centre  Grants Awarded  Distance to Major Roads  Distance to Railway Stations  Disasters past 10 Years  New residents past 5 Years  Internet Access                                                                                                                                                                                                                                                                                                                                                                                                                                                                                                                                                                                                                                                                                                                                                                                                                                                                                                                                                                                                                                                                                                                                                                                                                                                                                                                 |       |
| Relative Exposure 1/3  Physical Vulnerability Physical Vulnerability [Building Age Cat Modelling Cat Modelling [AALs]  Community Disadvantage [IRSD]  Premature Deaths Avoidable Deaths Deaths  Mental Health Chronic Mental Health  Community Connectedness Distance to Education Facilities Distance to Education Facilities Distance to Larger Urban Centre  Grants Awarded Distance to Major Roads Distance to Railway Stations Disasters past 10 Years New residents past 5 Years Internet Access                                                                                                                                                                                                                                                                                                                                                                                                                                                                                                                                                                                                                                                                                                                                                                                                                                                                                                                                                                                                                                                                                                                                                                                                                                                                                                                                                                                                                                                                                                                                                                                                                        |       |
| Physical Vulnerability  Cat Modelling  Cat Modelling  Cat Modelling [AALs]  Community Disadvantage  Premature Deaths Avoidable Deaths Deaths  Kessler Mental Health Chronic Mental Health Chronic Mental Health Number of Volunteers in the Community Connected Distance to Education Facilities Distance to Emergency Facilities Distance to Community Facilities Distance to Larger Urban Centre  Grants Awarded Distance to Major Roads Disatre to Railway Stations Disasters past 10 Years New residents past 5 Years Internet Access                                                                                                                                                                                                                                                                                                                                                                                                                                                                                                                                                                                                                                                                                                                                                                                                                                                                                                                                                                                                                                                                                                                                                                                                                                                                                                                                                                                                                                                                                                                                                                                     |       |
| Social Vulnerability  1/3  Community Disadvantage  Premature Deaths Avoidable Deaths Deaths  Kessler Mental Health Chronic Mental Health Number of Volunteers in the Community Disadvantage Premature Deaths Avoidable Deaths Deaths  Kessler Mental Health Chronic Mental Health Distance to Health Facilities Distance to Health Facilities Distance to Emergency Facilities Distance to Community Facilities Distance to Larger Urban Centre Grants Awarded Distance to Major Roads Distance to Railway Stations Disasters past 10 Years New residents past 5 Years Internet Access                                                                                                                                                                                                                                                                                                                                                                                                                                                                                                                                                                                                                                                                                                                                                                                                                                                                                                                                                                                                                                                                                                                                                                                                                                                                                                                                                                                                                                                                                                                                        | ]     |
| Social Vulnerability  1/3 Community Health Vulnerability  1/3 Community Health  Community Health  Mental Health  Chronic Mental Health Chronic Mental Health Number of Volunteers in the Communitys Connected Distance to Education Facilities Distance to Emergency Facilities Distance to Community Facilities Distance to Larger Urban Centre  Grants Awarded Distance to Major Roads Distance to Railway Stations Disasters past 10 Years New residents past 5 Years Internet Access                                                                                                                                                                                                                                                                                                                                                                                                                                                                                                                                                                                                                                                                                                                                                                                                                                                                                                                                                                                                                                                                                                                                                                                                                                                                                                                                                                                                                                                                                                                                                                                                                                      |       |
| Vulnerability  1/3  Community Health  Mental Health  Mental Health  Chronic Mental Health  Number of Volunteers in the Community Connected ness  Distance to Education Facilities  Distance to Emergency Facilities  Distance to Emergency Facilities  Distance to Community Facilities  Distance to Larger Urban Centre  Grants Awarded  Distance to Major Roads  Distance to Railway Stations  Disasters past 10 Years  New residents past 5 Years  Internet Access                                                                                                                                                                                                                                                                                                                                                                                                                                                                                                                                                                                                                                                                                                                                                                                                                                                                                                                                                                                                                                                                                                                                                                                                                                                                                                                                                                                                                                                                                                                                                                                                                                                         |       |
| Vulnerability  Independent of the property of |       |
| Community Capacity  Mental Health  Mental Health  Chronic Mental Health  Number of Volunteers in the Community Connected population Change Distance to Education Facilities Distance to Health Facilities Distance to Emergency Facilities Distance to Emergency Facilities Distance to Community Facilities Distance to Larger Urban Centre  Grants Awarded Distance to Major Roads Distance to Major Roads Distance to Railway Stations Disasters past 10 Years New residents past 5 Years Internet Access                                                                                                                                                                                                                                                                                                                                                                                                                                                                                                                                                                                                                                                                                                                                                                                                                                                                                                                                                                                                                                                                                                                                                                                                                                                                                                                                                                                                                                                                                                                                                                                                                  |       |
| Community Capacity  Mental Health  Chronic Mental Health  Number of Volunteers in the Community Population Change Distance to Education Facilities Distance to Health Facilities Distance to Community Facilities Distance to Community Facilities Distance to Larger Urban Centre Grants Awarded Distance to Major Roads Distance to Railway Stations Disasters past 10 Years New residents past 5 Years Internet Access                                                                                                                                                                                                                                                                                                                                                                                                                                                                                                                                                                                                                                                                                                                                                                                                                                                                                                                                                                                                                                                                                                                                                                                                                                                                                                                                                                                                                                                                                                                                                                                                                                                                                                     |       |
| Community Connectedness  Community Connectedness  Community Connectedness  Community Connectedness  Distance to Education Facilities Distance to Health Facilities Distance to Emergency Facilities Distance to Community Facilities Distance to Larger Urban Centre Grants Awarded Distance to Major Roads Distance to Major Roads Distance to Railway Stations Disasters past 10 Years New residents past 5 Years Internet Access                                                                                                                                                                                                                                                                                                                                                                                                                                                                                                                                                                                                                                                                                                                                                                                                                                                                                                                                                                                                                                                                                                                                                                                                                                                                                                                                                                                                                                                                                                                                                                                                                                                                                           |       |
| Community Capacity  Community Connectedness  Community Capacity  Community Capacity  Population Change Distance to Education Facilities Distance to Health Facilities Distance to Emergency Facilities Distance to Community Facilities Distance to Larger Urban Centre Grants Awarded Distance to Major Roads Distance to Railway Stations Disasters past 10 Years New residents past 5 Years Internet Access                                                                                                                                                                                                                                                                                                                                                                                                                                                                                                                                                                                                                                                                                                                                                                                                                                                                                                                                                                                                                                                                                                                                                                                                                                                                                                                                                                                                                                                                                                                                                                                                                                                                                                                |       |
| Community Connectedness  Distance to Education Facilities Distance to Health Facilities Distance to Emergency Facilities Distance to Community Facilities Distance to Larger Urban Centre Grants Awarded Distance to Major Roads Distance to Major Roads Distance to Railway Stations Disasters past 10 Years New residents past 5 Years Internet Access                                                                                                                                                                                                                                                                                                                                                                                                                                                                                                                                                                                                                                                                                                                                                                                                                                                                                                                                                                                                                                                                                                                                                                                                                                                                                                                                                                                                                                                                                                                                                                                                                                                                                                                                                                      | unity |
| Community Capacity  1/3  Knowledge and experience  Community Access  Community Capacity  Community Capacity  Community Capacity  Distance to Health Facilities Distance to Community Facilities Distance to Larger Urban Centre Grants Awarded Distance to Major Roads Distance to Railway Stations Disasters past 10 Years New residents past 5 Years Internet Access                                                                                                                                                                                                                                                                                                                                                                                                                                                                                                                                                                                                                                                                                                                                                                                                                                                                                                                                                                                                                                                                                                                                                                                                                                                                                                                                                                                                                                                                                                                                                                                                                                                                                                                                                        |       |
| Community Capacity  1/3  Knowledge and experience  Community Capacity  Distance to Health Facilities Distance to Community Facilities Distance to Larger Urban Centre Grants Awarded Distance to Major Roads Distance to Railway Stations Disasters past 10 Years New residents past 5 Years Internet Access                                                                                                                                                                                                                                                                                                                                                                                                                                                                                                                                                                                                                                                                                                                                                                                                                                                                                                                                                                                                                                                                                                                                                                                                                                                                                                                                                                                                                                                                                                                                                                                                                                                                                                                                                                                                                  |       |
| Community Capacity  1/3  Social protection and governance  Social protection and governance  Social protection and governance  Social protection and governance  Frame Awarded  Distance to Major Roads  Distance to Railway Stations  Disasters past 10 Years  New residents past 5 Years  Internet Access                                                                                                                                                                                                                                                                                                                                                                                                                                                                                                                                                                                                                                                                                                                                                                                                                                                                                                                                                                                                                                                                                                                                                                                                                                                                                                                                                                                                                                                                                                                                                                                                                                                                                                                                                                                                                   |       |
| Community Capacity  1/3  Knowledge and experience  Community Capacity  Distance to Larger Urban Centre Grants Awarded Distance to Major Roads Distance to Railway Stations Disasters past 10 Years New residents past 5 Years Internet Access                                                                                                                                                                                                                                                                                                                                                                                                                                                                                                                                                                                                                                                                                                                                                                                                                                                                                                                                                                                                                                                                                                                                                                                                                                                                                                                                                                                                                                                                                                                                                                                                                                                                                                                                                                                                                                                                                 |       |
| Community Capacity  Social protection and governance  Social protection and governance  Grants Awarded Distance to Major Roads Distance to Railway Stations Disasters past 10 Years New residents past 5 Years Internet Access                                                                                                                                                                                                                                                                                                                                                                                                                                                                                                                                                                                                                                                                                                                                                                                                                                                                                                                                                                                                                                                                                                                                                                                                                                                                                                                                                                                                                                                                                                                                                                                                                                                                                                                                                                                                                                                                                                |       |
| Community Capacity  1/3  Knowledge and experience  Distance to Major Roads Distance to Railway Stations Disasters past 10 Years New residents past 5 Years Internet Access                                                                                                                                                                                                                                                                                                                                                                                                                                                                                                                                                                                                                                                                                                                                                                                                                                                                                                                                                                                                                                                                                                                                                                                                                                                                                                                                                                                                                                                                                                                                                                                                                                                                                                                                                                                                                                                                                                                                                    |       |
| Community Capacity  1/3  Knowledge and experience  Community Distance to Railway Stations Disasters past 10 Years New residents past 5 Years Internet Access                                                                                                                                                                                                                                                                                                                                                                                                                                                                                                                                                                                                                                                                                                                                                                                                                                                                                                                                                                                                                                                                                                                                                                                                                                                                                                                                                                                                                                                                                                                                                                                                                                                                                                                                                                                                                                                                                                                                                                  |       |
| Capacity  Knowledge and experience  Knowledge and experience  New residents past 5 Years Internet Access                                                                                                                                                                                                                                                                                                                                                                                                                                                                                                                                                                                                                                                                                                                                                                                                                                                                                                                                                                                                                                                                                                                                                                                                                                                                                                                                                                                                                                                                                                                                                                                                                                                                                                                                                                                                                                                                                                                                                                                                                      |       |
| Capacity  Knowledge and experience  Experience  Disasters past 10 Years  New residents past 5 Years  Internet Access                                                                                                                                                                                                                                                                                                                                                                                                                                                                                                                                                                                                                                                                                                                                                                                                                                                                                                                                                                                                                                                                                                                                                                                                                                                                                                                                                                                                                                                                                                                                                                                                                                                                                                                                                                                                                                                                                                                                                                                                          |       |
| experience New residents past 5 Years  Internet Access                                                                                                                                                                                                                                                                                                                                                                                                                                                                                                                                                                                                                                                                                                                                                                                                                                                                                                                                                                                                                                                                                                                                                                                                                                                                                                                                                                                                                                                                                                                                                                                                                                                                                                                                                                                                                                                                                                                                                                                                                                                                        |       |
|                                                                                                                                                                                                                                                                                                                                                                                                                                                                                                                                                                                                                                                                                                                                                                                                                                                                                                                                                                                                                                                                                                                                                                                                                                                                                                                                                                                                                                                                                                                                                                                                                                                                                                                                                                                                                                                                                                                                                                                                                                                                                                                               |       |
| Unemployment                                                                                                                                                                                                                                                                                                                                                                                                                                                                                                                                                                                                                                                                                                                                                                                                                                                                                                                                                                                                                                                                                                                                                                                                                                                                                                                                                                                                                                                                                                                                                                                                                                                                                                                                                                                                                                                                                                                                                                                                                                                                                                                  |       |
|                                                                                                                                                                                                                                                                                                                                                                                                                                                                                                                                                                                                                                                                                                                                                                                                                                                                                                                                                                                                                                                                                                                                                                                                                                                                                                                                                                                                                                                                                                                                                                                                                                                                                                                                                                                                                                                                                                                                                                                                                                                                                                                               |       |
| Household Income                                                                                                                                                                                                                                                                                                                                                                                                                                                                                                                                                                                                                                                                                                                                                                                                                                                                                                                                                                                                                                                                                                                                                                                                                                                                                                                                                                                                                                                                                                                                                                                                                                                                                                                                                                                                                                                                                                                                                                                                                                                                                                              |       |
| Self Protection Housing Stress                                                                                                                                                                                                                                                                                                                                                                                                                                                                                                                                                                                                                                                                                                                                                                                                                                                                                                                                                                                                                                                                                                                                                                                                                                                                                                                                                                                                                                                                                                                                                                                                                                                                                                                                                                                                                                                                                                                                                                                                                                                                                                |       |
| Needing Assistance                                                                                                                                                                                                                                                                                                                                                                                                                                                                                                                                                                                                                                                                                                                                                                                                                                                                                                                                                                                                                                                                                                                                                                                                                                                                                                                                                                                                                                                                                                                                                                                                                                                                                                                                                                                                                                                                                                                                                                                                                                                                                                            |       |
| Underinsurance                                                                                                                                                                                                                                                                                                                                                                                                                                                                                                                                                                                                                                                                                                                                                                                                                                                                                                                                                                                                                                                                                                                                                                                                                                                                                                                                                                                                                                                                                                                                                                                                                                                                                                                                                                                                                                                                                                                                                                                                                                                                                                                |       |
| Livelihoods Hachmann Index                                                                                                                                                                                                                                                                                                                                                                                                                                                                                                                                                                                                                                                                                                                                                                                                                                                                                                                                                                                                                                                                                                                                                                                                                                                                                                                                                                                                                                                                                                                                                                                                                                                                                                                                                                                                                                                                                                                                                                                                                                                                                                    |       |
| Livelihoods at Risk                                                                                                                                                                                                                                                                                                                                                                                                                                                                                                                                                                                                                                                                                                                                                                                                                                                                                                                                                                                                                                                                                                                                                                                                                                                                                                                                                                                                                                                                                                                                                                                                                                                                                                                                                                                                                                                                                                                                                                                                                                                                                                           | PO    |