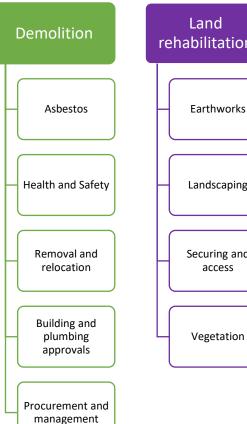

## REMOVAL, RELOCATION AND REHABILITATION

# Ipswich City Council (Voluntary Home Buy Back Program)

- Contract of Sale
- Settlement
- Securing of property
- Removal or relocation of houses
- Land rehabilitation
- Re-zone (non-habitable use)