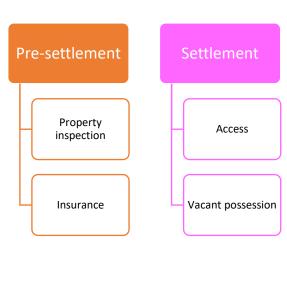

# Ipswich City Council (Voluntary Home Buy Back Program)

- Contract of Sale
- Settlement
- Securing of property
- Removal or relocation of houses
- Land rehabilitation
- Re-zone (non-habitable use)