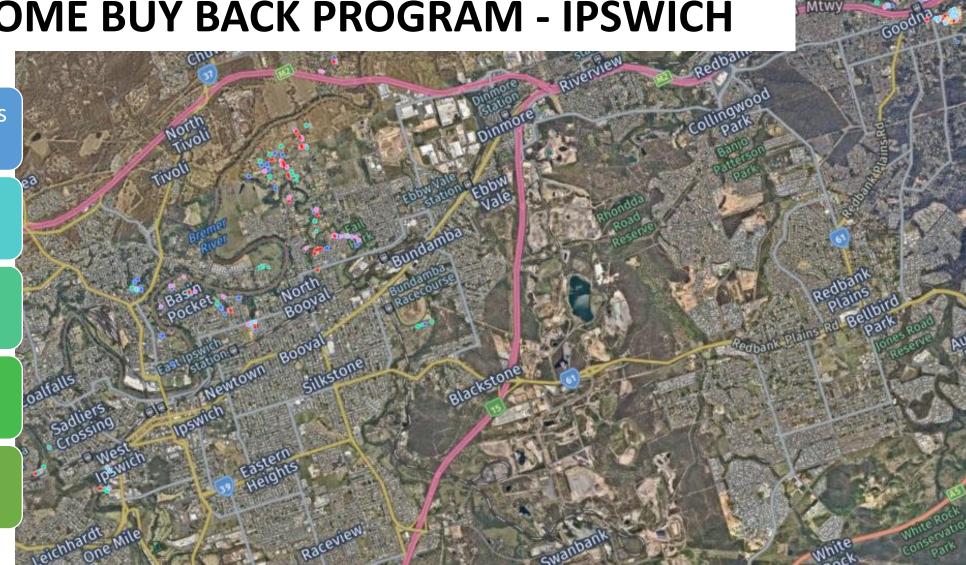

## **VOLUNTARY HOME BUY BACK PROGRAM - IPSWICH**

304 Residential properties included in VHBB

266 Offers presented to Homeowner

204 Offers accepted (and homes purchased)

17 Suburbs across LGA

Over 500,000m2 land