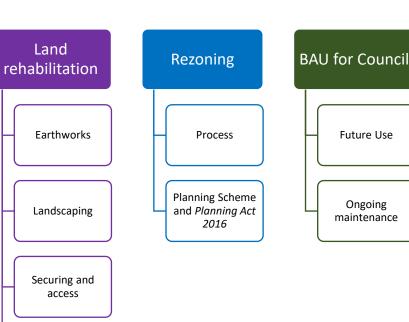

# Ipswich City Council (Voluntary Home Buy Back Program)

- Contract of Sale
- Settlement
- Securing of property
- Removal or relocation of houses
- Land rehabilitation
- Re-zone (non-habitable use)